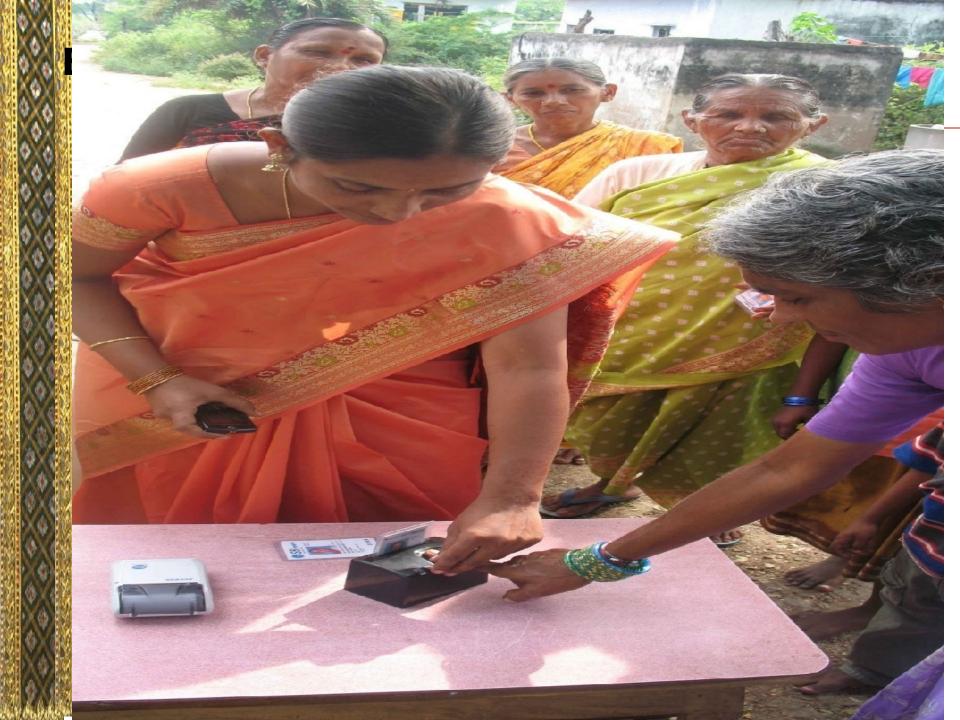

# ICT is deployed as central to all the implementation processes

# **About NREGS ICT Infrastructure..**

- Number of Districts 22
- Number of Mandals 1098
- Mandal Computer Centres (MCCs) 1098
- Computers and Computer Operators 2196
- Internet Connectivity BSNL Net one connectivity to all MCCs.
- NREGS-AP Software developed by TCS in close collaboration with RD Dept, loaded in all MCCs
- Central Web Server located at, Hitech City, Hyderabad. Website: www:nrega.ap.gov.in