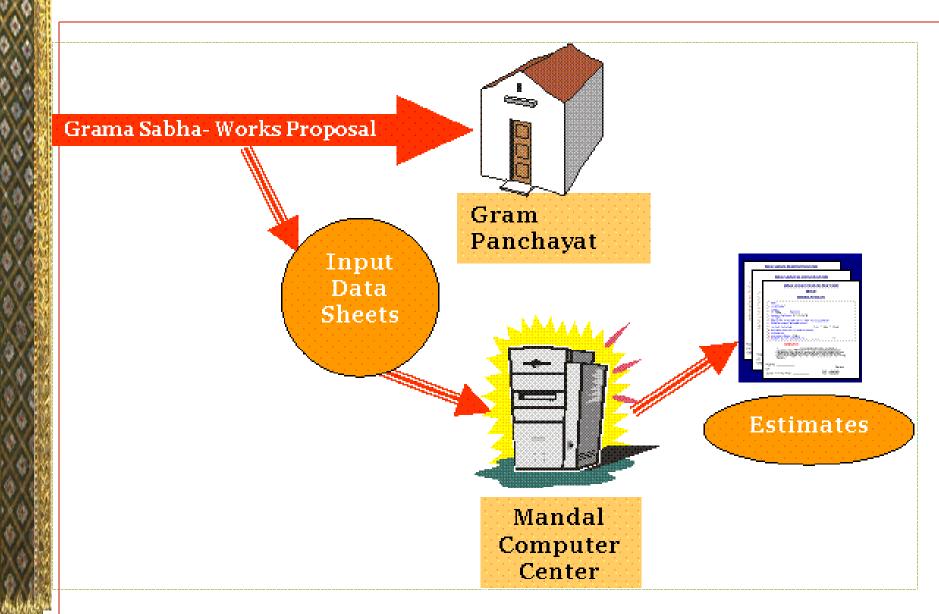

|      |       |               |              |              |     |              |

Work she facilities

Fersion to supply deinheig water yes / no Access to take care of thirdnest yes / no Shade and Floor Mata Fina Aid Eba 900/1.5 900/1.5

Work Completed ([des/bloc]

Remarks:

Received http: Signature: Name: Date: Date: Chools Measured by: Signature : Name : Uspga: Date : Super Checked by: Signature : Name: Date: Date:

# Entire data in in the public domain

- Endeavour is to keep the entire data relating to the Scheme in public domain
- To track every household
- To track every work
- To track every Rupee spent
- To trigger social accountability

# \* Web based MIS is serving these purposes



# Transaction based MIS

# **Generation of job card**





# Work estimates





# Work commencement

Mandal Computer Center

| ete se               |