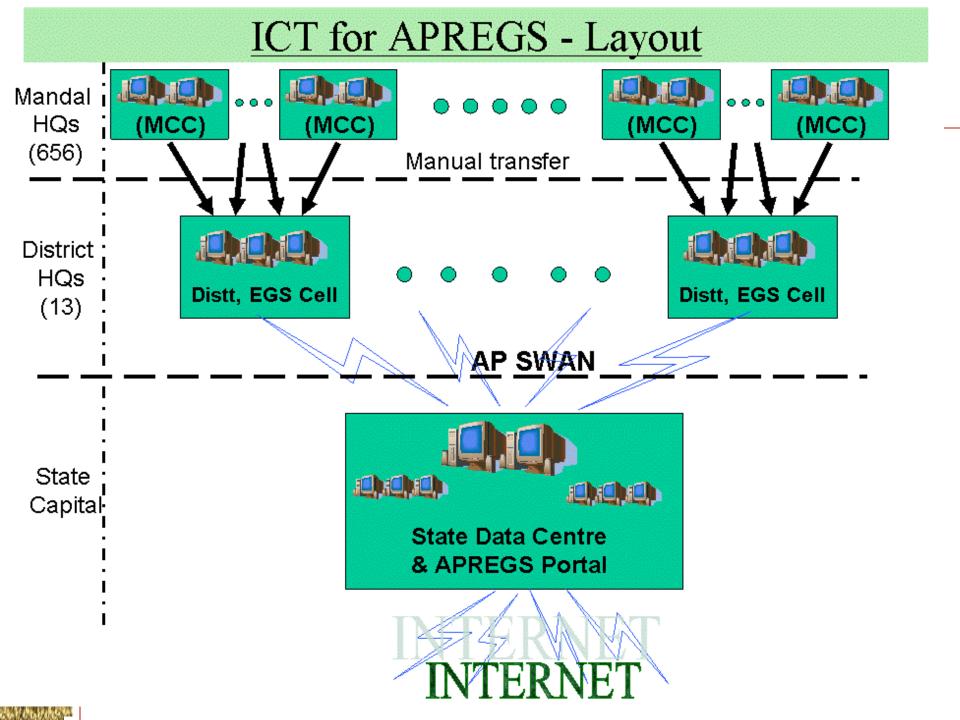

# **About NREGS ICT Infrastructure..**

- Number of Districts 22
- Number of Mandals 1098
- Mandal Computer Centres (MCCs) 1098
- Computers and Computer Operators 2196
- Internet Connectivity BSNL Net one connectivity to all MCCs.
- NREGS-AP Software developed by TCS in close collaboration with RD Dept, loaded in all MCCs
- Central Web Server located at, Hitech City, Hyderabad. Website: www:nrega.ap.gov.in