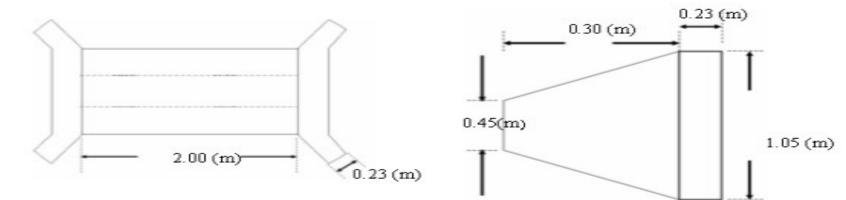

#### Work Specifications :-

| 1.Soil type(ordinary/Hard/SDR)   | Ordinary | 4.Bund Length(m)                                    | 20  |
|----------------------------------|----------|-----------------------------------------------------|-----|
| 2.No. of Outlets                 | 2        | 5.Procurement 225mm Rough<br>Stone Required(Yes/No) | Yes |
| 3.Lead For 225mm Rough Stone(Km) | 2        |                                                     |     |

#### + Estimates:-

| Sr<br>No | Description of Item/Task                                                           | Nos   | Length<br>(m) | Width/<br>Breadth<br>(m) | Depth/<br>Height<br>(m) | Cross<br>Sectional<br>Area<br>(Sqm) | Quantity | Units |
|----------|------------------------------------------------------------------------------------|-------|---------------|--------------------------|-------------------------|-------------------------------------|----------|-------|
| 1.       | Earth work excavation in ordinary<br>soils                                         | 1 x 1 | 20.00         | -                        | -                       | 0.72                                | 14.4     | Cu.m  |
| 2.       | Breaking of clods, Tamping and<br>Sectioning in Ordinary soils                     | 1 x 1 | 20.00         | -                        | -                       | 0.72                                | 14.4     | Cu.m  |
| 3.       | Earth work excavation in ordinary<br>soils for stone outlet                        | 1x2   | 2.00          | 1.05                     | 0.23                    | -                                   | 0.97     | Cu.m  |
| 4.       | Procurement of 225/300mm Rough<br>stone                                            | 1 x 1 | -             | -                        | -                       | -                                   | 4.05     | Cu.m  |
| 5.       | Engaging Labor for Collection of 225-<br>300mm stone with loading and<br>unloading | 1 x 1 | -             | -                        | -                       | -                                   | 4.05     | Cu.m  |
| б.       | Engaging Labor for Drypacking of<br>225-300mm stone for pitching                   | 1 x 1 | -             | -                        | -                       | -                                   | 3.68     | Cu.m  |
|          | 6.1 Foundation                                                                     | 1 x 1 | 2.00          | 1.05                     | 0.23                    | -                                   | 0.48     | Cum   |
|          | 6.2 Superstructure                                                                 | 1 x 1 | 2.00          | 0.75                     | 0.30                    | -                                   | 0.45     | Cum   |
|          | 6.3 Wing Walls                                                                     | 2x1   | 3.30          | 0.23                     | 0.60                    | -                                   | 0.91     | Cum   |
| 7.       | Tractor hire charges for stone outlet                                              | -     | -             | -                        | -                       | -                                   | 2        | Trips |