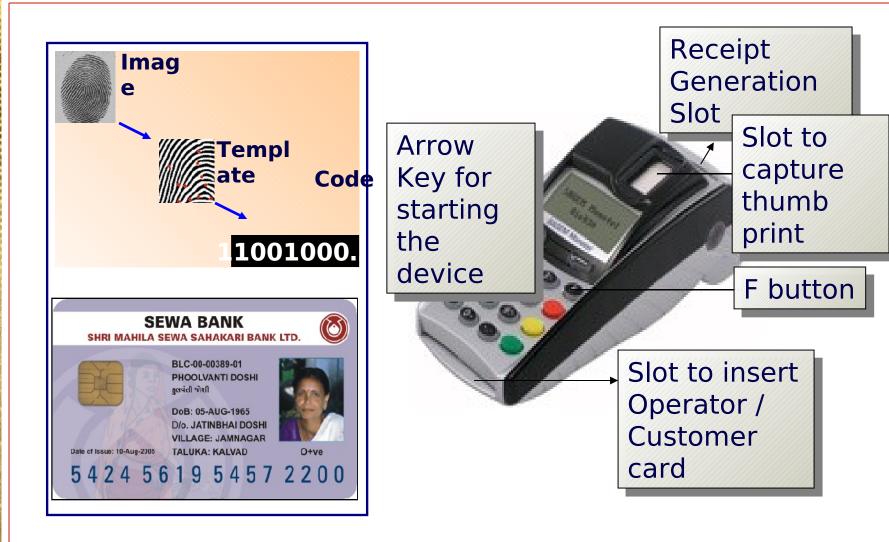

|                     |                     |                          |      |                                   |                |                 |                                     |

# Payment through Smart cards

## Electronic benefit transfer system



CSP(Agent of Bank)

One CSP per each habitation for cash distribution



### Architecture

- Banks lay down the entire infrastructure.
- Banks will select Service Providers and BC through competitive bidding.
- Service providers to provide technology.
  - -- Technology includes PoS equipment biometric reader and Printer.
- Business Correspondent delivers financial services to people.
- PoS is manned by CSPs (selected from SHGs)

## **Technology (M/s Fino)**



















# Life insurance cover to 80 Lakh poor

ICT deployed to ensure effective management of the initiative



GOVERNMENT OF ANDHRAPRADESH

### AAM AADMI BIMA YOJANA

(Indira Jeevitha Bima Pathakam) In partnership with lic (p&gs)hyderabad



Home About Policy Search Claim Search

earch Reports Analysis

LIC Reports Offline Updation Status Latest Updates Contacts

Login

#### Attention:

r Application Folder for online Updation of Claims

Indira Jeevitha Bima Pathakam - AABY....a Group Insurance Scheme for the benefit of Rural Landless Agricultural Laborers through Life Insurance Corporation of India. In a rural landless household, when every day living is a struggle, it is difficult to face life with a smile. And it becomes even more difficult when the future of the landless la