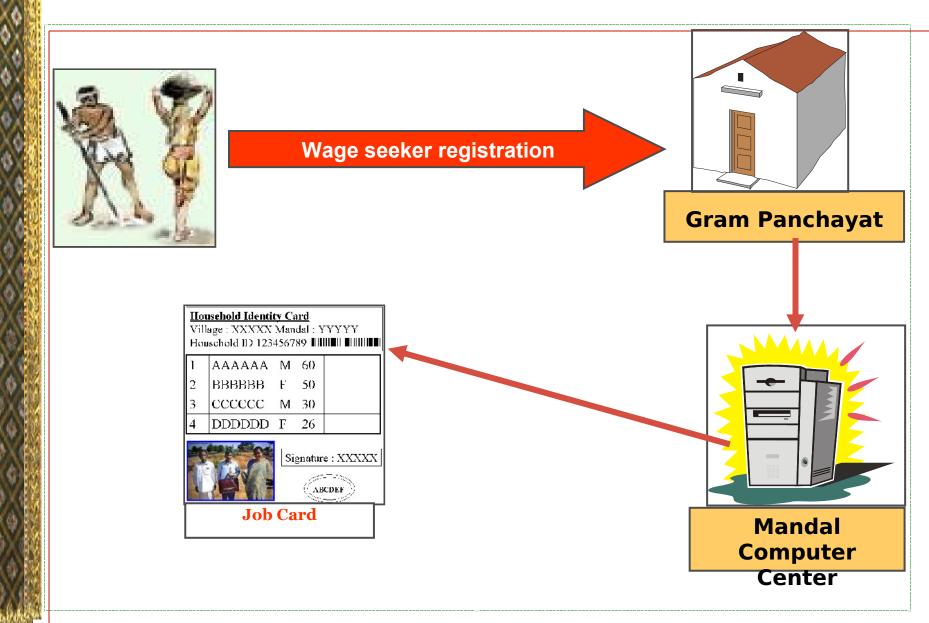

|      |       |               |              |              |     |              |

Work she facilities

Fersion to supply deinheig water yes / no Access to take care of thirdnest yes / no Shade and Floor Mata Fina Aid Eba 900/1.5 900/1.5

Work Completed ([des/bloc]

Remarks:

Received http: Signature: Name: Date: Date: Chools Measured by: Signature : Name : Uspga: Date : Super Checked by: Signature : Name: Date: Date:

# Entire data in in the public domain

- Endeavour is to keep the entire data relating to the Scheme in public domain
- To track every household
- To track every work
- To track every Rupee spent
- To trigger social accountability

# \* Web based MIS is serving these purposes



# Transaction based MIS

# **Generation of job card**





# Work estimates





# Work commencement

Mandal Computer Center

| ete se               |