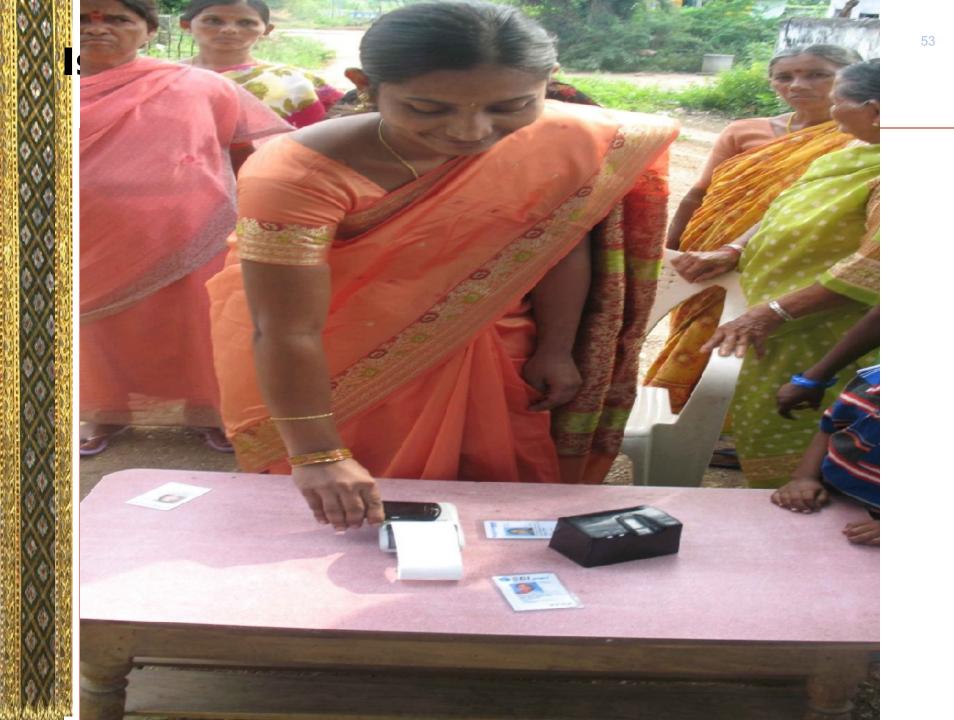

# ICT is deployed as central to all the implementation processes

# **About NREGS ICT Infrastructure..**

- Number of Districts 22
- Number of Mandals 1098
- Mandal Computer Centres (MCCs) 1098
- Computers and Computer Operators 2196
- Internet Connectivity BSNL Net one connectivity to all MCCs.
- NREGS-AP Software developed by TCS in close collaboration with RD Dept, loaded in all MCCs
- Central Web Server located at, Hitech City, Hyderabad. Website: www:nrega.ap.gov.in