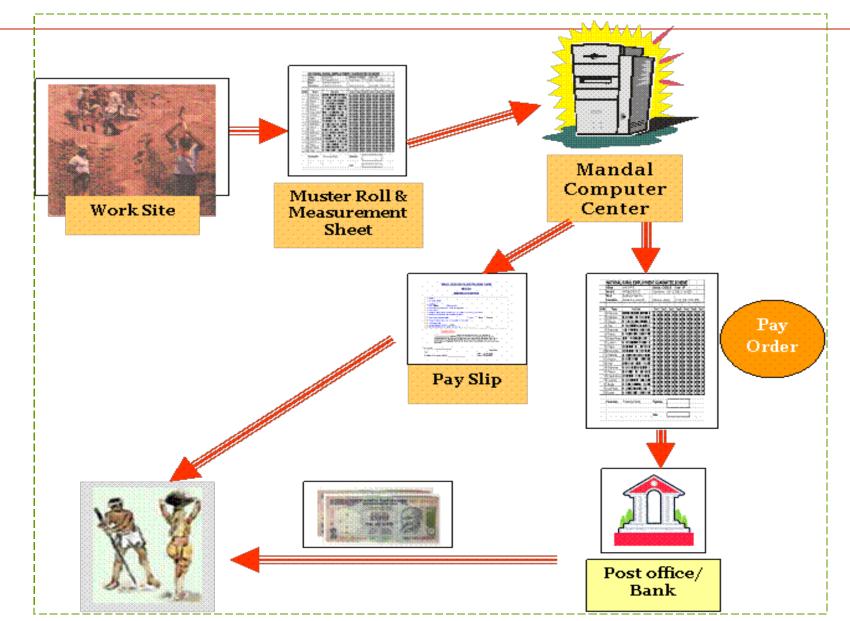

|

Shelf of

Works





## **Payment of wages**



## **Payment of wages**





## Every Household can be tracked .. Belupalle GP View - 626 HHs

|                     | Wage See    | eker / Works / Fur               | nds Rep              | oorts      | Analys                 | sis                       |                 |                       |
|---------------------|-------------|----------------------------------|----------------------|------------|------------------------|---------------------------|-----------------|-----------------------|
|                     |             | Job Card Hold                    | ders Informa         | ntion      |                        |                           |                 |                       |
| District<br>Jobcard | Chittoor    | Mandal Baireddi Palle            | 💌 Gra