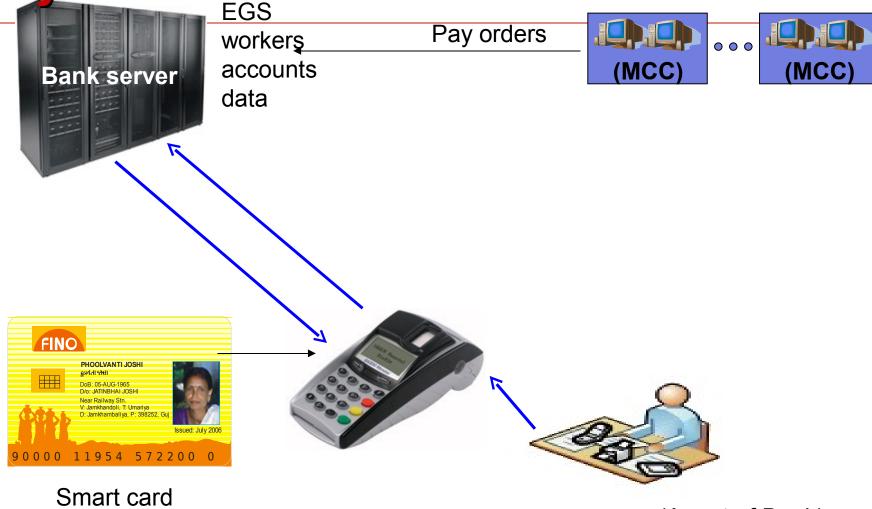

илт   | •                          | -                      |                                                                                                        |                     | •                   |                          | -    |                                   | 2149           |                 |                                     |
|                |         |                            |                        |                                                                                                        |                     |                     |                          |      |                                   |                |                 |                                     |

# Payment through Smart cards

## Electronic benefit transfer system



CSP(Agent of Bank)

One CSP per each habitation for cash distribution



### Architecture

- Banks lay down the entire infrastructure.
- Banks will select Service Providers and BC through competitive bidding.
- Service providers to provide technology.
  - -- Technology includes PoS equipment biometric reader and Printer.
- Business Correspondent delivers financial services to people.
- PoS is manned by CSPs (selected from SHGs)

## **Technology (M/s Fino)**



















# Life insurance cover to 80 Lakh poor

ICT deployed to ensure effective management of the initiative



GOVERNMENT OF ANDHRAPRADESH

### AAM AADMI BIMA YOJANA

(Indira Jeevitha Bima Pathakam) In partnership with lic (p&gs)hyderabad



Home About Policy Search Claim Search

earch Reports Analysis

LIC Reports Offlin