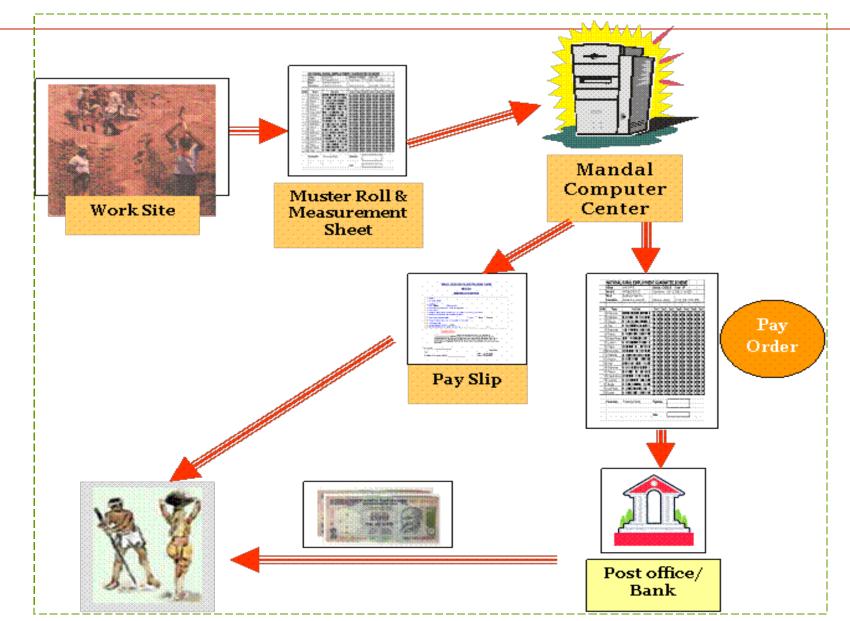

# ICT is deployed as central to all the implementation processes

# **About NREGS ICT Infrastructure..**

- Number of Districts 22
- Number of Mandals 1098
- Mandal Computer Centres (MCCs) 1098
- Computers and Computer Operators 2196
- Internet Connectivity BSNL Net one connectivity to all MCCs.
- NREGS-AP Software developed by TCS in close collaboration with RD Dept, loaded in all MCCs
- Central Web Server located at, Hitech City, Hyderabad. Website: www:nrega.ap.gov.in

# The Software

- All EGS transactions thru by Computer software from day one.
  - Data for MIS captured from transactions and uploaded to Website
- Effectiveness of implementation enhanced
  - Time taken for Estimation and pay orders reduced significantly
  - Every rupee can be tracked
  - Every Household can be tracked
  - Each Work can be monitored