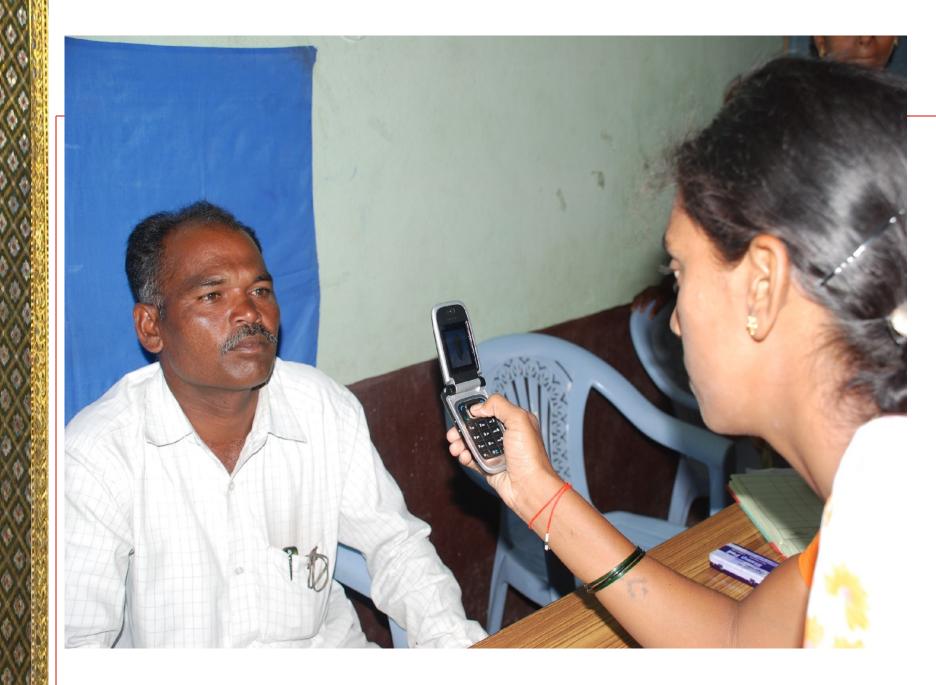

# ICT is deployed as central to all the implementation processes

# **About NREGS ICT Infrastructure..**

- Number of Districts 22
- Number of Mandals 1098
- Mandal Computer Centres (MCCs) 1098
- Computers and Computer Operators 2196
- Internet Connectivity BSNL Net one connectivity to all MCCs.
- NREGS-AP Software developed by TCS in close collaboration with RD Dept, loaded in all MCCs
- Central Web Server located at, Hitech City, Hyderabad. Website: www:nrega.ap.gov.in