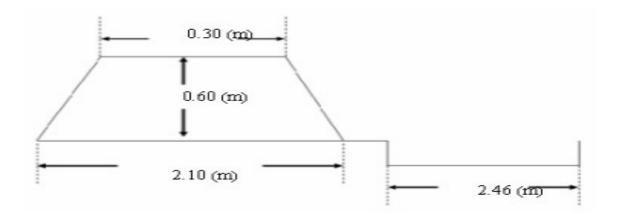

#### Work Specifications :-

| 1.Soil type(ordinary/Hard/SDR)   | Ordinary | 4.Bund Length(m)                                    | 20  |
|----------------------------------|----------|-----------------------------------------------------|-----|
| 2.No. of Outlets                 | 2        | 5.Procurement 225mm Rough<br>Stone Required(Yes/No) | Yes |
| 3.Lead For 225mm Rough Stone(Km) | 2        |                                                     |     |

#### + Estimates:-

| Sr<br>No | Description of Item/Task                                                           | Nos   | Length<br>(m) | Width/<br>Breadth<br>(m) | Depth/<br>Height<br>(m) | Cross<br>Sectional<br>Area<br>(Sqm) | Quantity | Units |
|----------|------------------------------------------------------------------------------------|-------|---------------|--------------------------|-------------------------|-------------------------------------|----------|-------|
| 1.       | Earth work excavation in ordinary<br>soils                                         | 1 x 1 | 20.00         | -                        | -                       | 0.72                                | 14.4     | Cu.m  |
| 2.       | Breaking of clods, Tamping and<br>Sectioning in Ordinary soils                     | 1 x 1 | 20.00         | -                        | -                       | 0.72                                | 14.4     | Cu.m  |
| 3.       | Earth work excavation in ordinary<br>soils for stone outlet                        | 1x2   | 2.00          | 1.05                     | 0.23                    | -                                   | 0.97     | Cu.m  |
| 4.       | Procurement of 225/300mm Rough<br>stone                                            | 1 x 1 | -             | -                        | -                       | -                                   | 4.05     | Cu.m  |
| 5.       | Engaging Labor for Collection of 225-<br>300mm stone with loading and<br>unloading | 1 x 1 | -             | -                        | -                       | -                                   | 4.05     | Cu.m  |
| б.       | Engaging Labor for Drypacking of<br>225-300mm stone for pitching                   | 1 x 1 | -             | -                        | -                       | -                                   | 3.68     | Cu.m  |
|          | 6.1 Foundation                                                                     | 1 x 1 | 2.00          | 1.05                     | 0.23                    | -                                   | 0.48     | Cum   |
|          | 6.2 Superstructure                                                                 | 1 x 1 | 2.00          | 0.75                     | 0.30                    | -                                   | 0.45     | Cum   |
|          | 6.3 Wing Walls                                                                     | 2x1   | 3.30          | 0.23                     | 0.60                    | -                                   | 0.91     | Cum   |
| 7.       | Tractor hire charges for stone outlet                                              | -     | -             | -                        | -                       | -                                   | 2        | Trips |