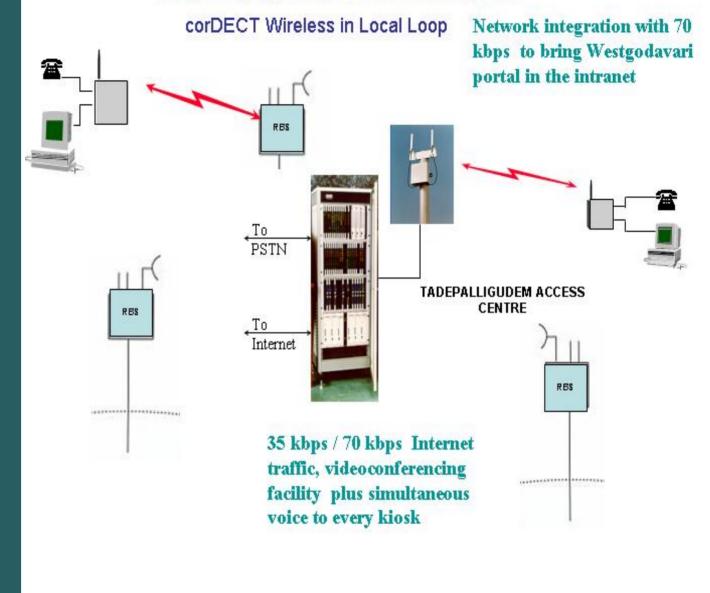

DialUp Wireless 802.11b CorDECT WLL

The Vision

|                    | Gr        |
|--------------------|-----------|
| Backdrop           | <u>Gr</u> |
| What is needed     | V         |
| How it can be done |           |
| How it should be   |           |
| Services           |           |
| Economics          |           |
| Training           |           |
| oucation           |           |
| Key for success    |           |
|                    | <u>Re</u> |
|                    | ete       |