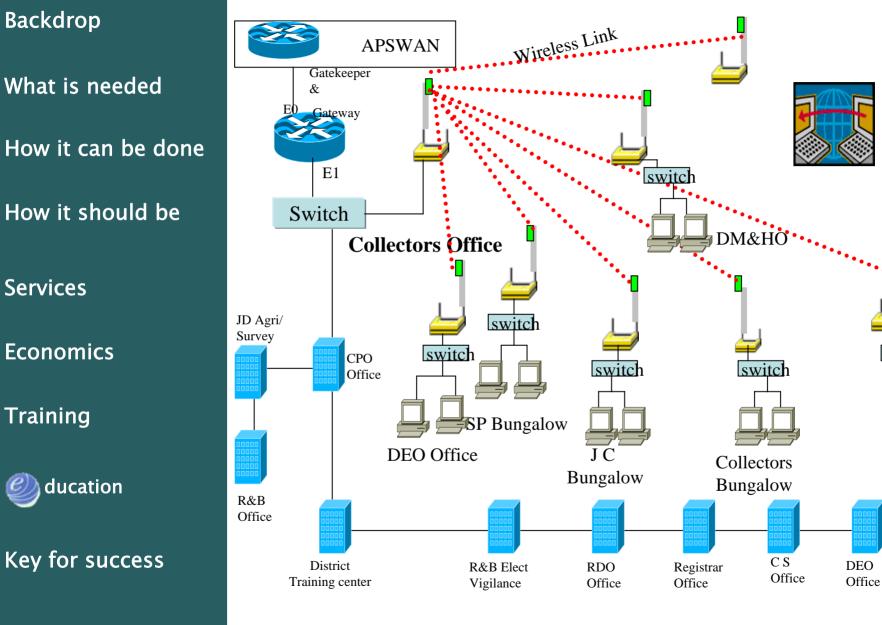

## How can it be done?

- Computerized centres in villages/towns on a local network linked through a portal
- Web/mobile based protocols for those who have the access
- Centres to run as profit centres by entrepreneurs/ self help groups
- Delivery of various G2C and C2C services to citizens
- Internal Process Reengineering