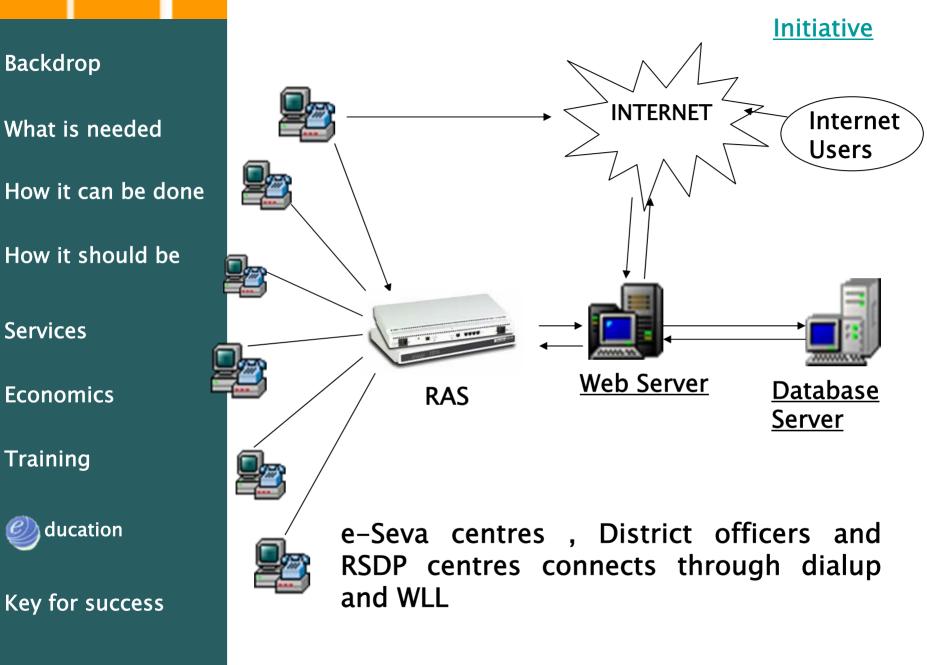

DialUp Wireless 802.11b CorDECT WLL

The Vision

|                    | Gr        |
|--------------------|-----------|
| Backdrop           | <u>Gr</u> |
| What is needed     | V         |
| How it can be done |           |
| How it should be   |           |
| Services           |           |
| Economics          |           |
| Training           |           |
| oucation           |           |
| Key for success    |           |
|                    | <u>Re</u> |
|                    | ete       |