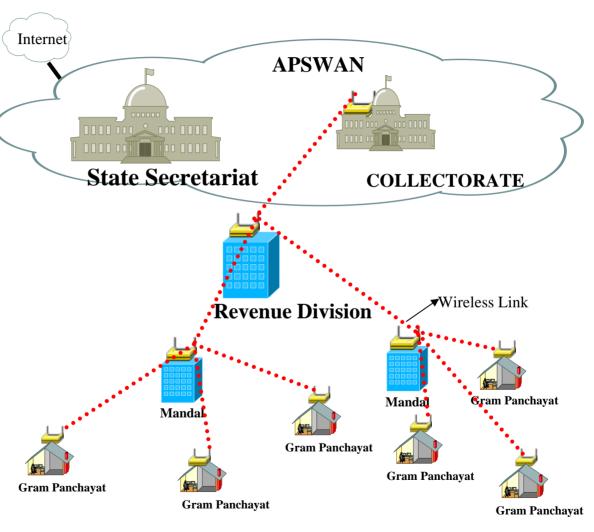

## How can it be done?

- Computerized centres in villages/towns on a local network linked through a portal
- Web/mobile based protocols for those who have the access
- Centres to run as profit centres by entrepreneurs/ self help groups
- Delivery of various G2C and C2C services to citizens
- Internal Process Reengineering